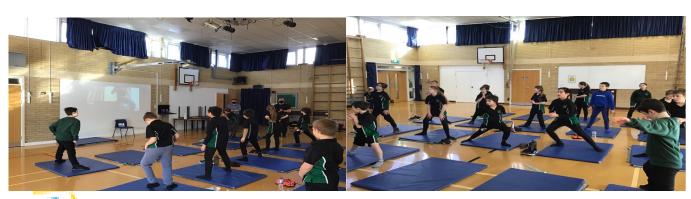

## Dear Parents / Carers

I just wanted to write a few comments about how incredibly proud I am of all of you that have taken part in our online fitness lessons. Some of you may be aware that before I became a teacher, I used to work as a personal fitness trainer and it is so rewarding to see your levels of fitness improve over the weeks. During the previous lockdown, it was noticeable that many of us lost aspects of our fitness, so for me, it was really important to keep you all active with our online live lessons. We have covered many types of lessons ranging from circuit training, aerobics, strength, aerobics and yoga.

It really has been inspirational seeing you all online every lesson, some of you with your younger siblings, some with your parents and carers and some of you with your pets! It has also been fantastic to keep the sense of our WMMS community spirit alive with many of you opting to share your screens and contribute to our sessions. You are all amazing and I am also immensely proud to be your PE teacher! There are lots of activities that you can continue over the holiday, in the PE Covid folder, if you like me need to keep yourselves active. There are also two challenges for you to try (logo competition and kit competition). I would love to see your pictures, similar to the one below of Kimberley, of you keeping healthy and active. I wish you all a relaxing break and I look forward to seeing you all for some new exciting challenges when we get back.